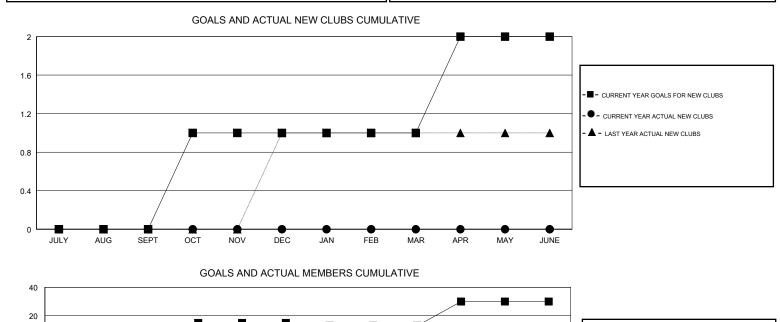

## HOWARD HUDSON GMT: Clubs

| Clubs<br>RESULTS FOR 2017-2018 |   |   |   | Members<br>RESULTS FOR 2017-2018 |    |    |    |
|--------------------------------|---|---|---|----------------------------------|----|----|----|
|                                |   |   |   |                                  |    |    |    |
| JULY/AUG/SEPT                  | 0 | 0 | 0 | JULY/AUG/SEPT                    | -3 | 44 | 69 |
| OCT/NOV/DEC                    | 1 | 0 | 0 | OCT/NOV/DEC                      | 18 | 36 | 83 |
| JAN/FEB/MAR                    | 0 | 0 | 0 | JAN/FEB/MAR                      | -2 | 0  | 0  |
| APR/MAY/JUNE                   | 1 | 0 | 0 | APR/MAY/JUNE                     | 17 | 0  | 0  |