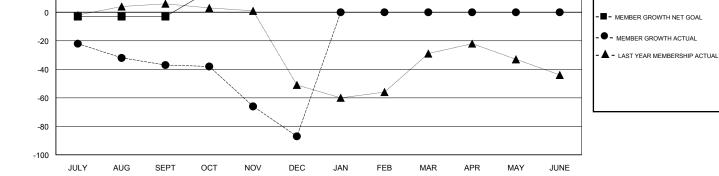

## HOWARD HUDSON GMT: Clubs

| Clubs<br>RESULTS FOR 2017-2018 |   |   |   | Members<br>RESULTS FOR 2017-2018 |    |    |    |
|--------------------------------|---|---|---|----------------------------------|----|----|----|
|                                |   |   |   |                                  |    |    |    |
| JULY/AUG/SEPT                  | 0 | 0 | 0 | JULY/AUG/SEPT                    | -3 | 44 | 69 |
| OCT/NOV/DEC                    | 1 | 0 | 0 | OCT/NOV/DEC                      | 18 | 36 | 83 |
| JAN/FEB/MAR                    | 0 | 0 | 0 | JAN/FEB/MAR                      | -2 | 0  | 0  |
| APR/MAY/JUNE                   | 1 | 0 | 0 | APR/MAY/JUNE                     | 17 | 0  | 0  |